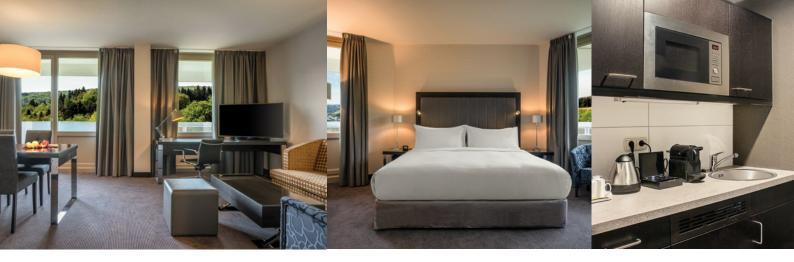

- Enjoy modern European cuisines and signature Luxembourg dishes at our restaurant and bar The Green.
- Unwind in our heated indoor swimming pool or sauna.
- Keep fit and rid yourself of any tensions in our gym.