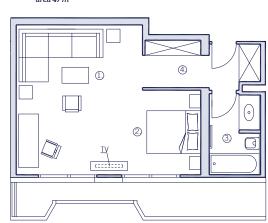

| No.<br>in plan | Room Type   | No.<br>in plan | Room Type   |
|----------------|-------------|----------------|-------------|
| 1              | Living room | 4              | Entrance    |
| 2              | Bedroom     | 5              | Kitchenette |
| 3              | Bathroom    | 6              | WC          |

#### Junior Suite area 47 m<sup>2</sup>