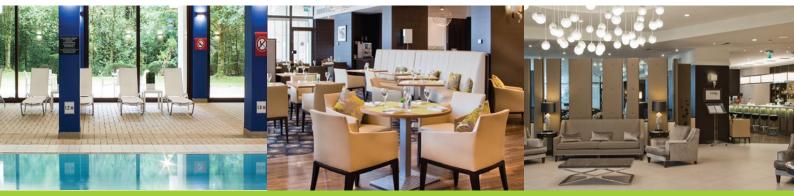

- Enjoy modern European cuisines and signature Luxembourg dishes at our restaurant and bar The Green.
- Unwind in our heated indoor swimming pool or sauna.
- Keep fit and rid yourself of any tensions in our gym.