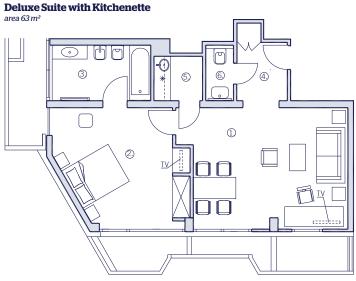

| No.<br>in plan | Room Type   | No.<br>in plan | Room Type   |
|----------------|-------------|----------------|-------------|
| 1              | Living room | 4              | Entrance    |
| 2              | Bedroom     | 5              | Kitchenette |
| 3              | Bathroom    | 6              | WC          |

### **Room Types**

| Room Type                     | Square<br>Meters | Count |
|-------------------------------|------------------|-------|
| Standard Queen                | 27               | 105   |
| Superior King                 | 29-35            | 132   |
| Deluxe King                   | 34-42            | 51    |
| Junior Suite                  | 44-47            | 23    |
| Deluxe Suite / Family Suite   | 51               | 10    |
| Deluxe Suite with Kitchenette | 63               | 24    |
| Total                         |                  | 345   |