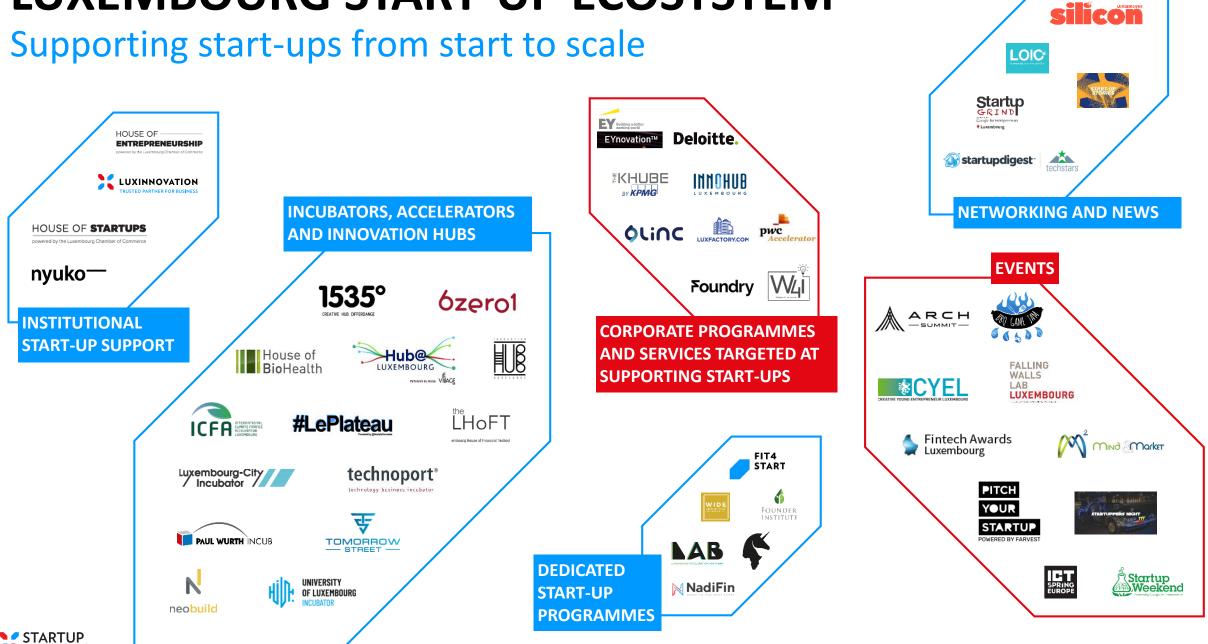

# LUXEMBOURG START-UP ECOSYSTEM

Fast growing and data driven

#### START-UPS

ICT, Space, FinTech, HealthTech, CleanTech, Cybersecurity...

#### **FINANCING**

Growth programmes, pitching contests, national subsidies, business angels, banks, VCs...

#### **INCUBATION**

Incubators, Accelerators, Innovation hubs...

#### **EVENTS**

International fairs with more than 5.000 attendees and numerous thematic events.