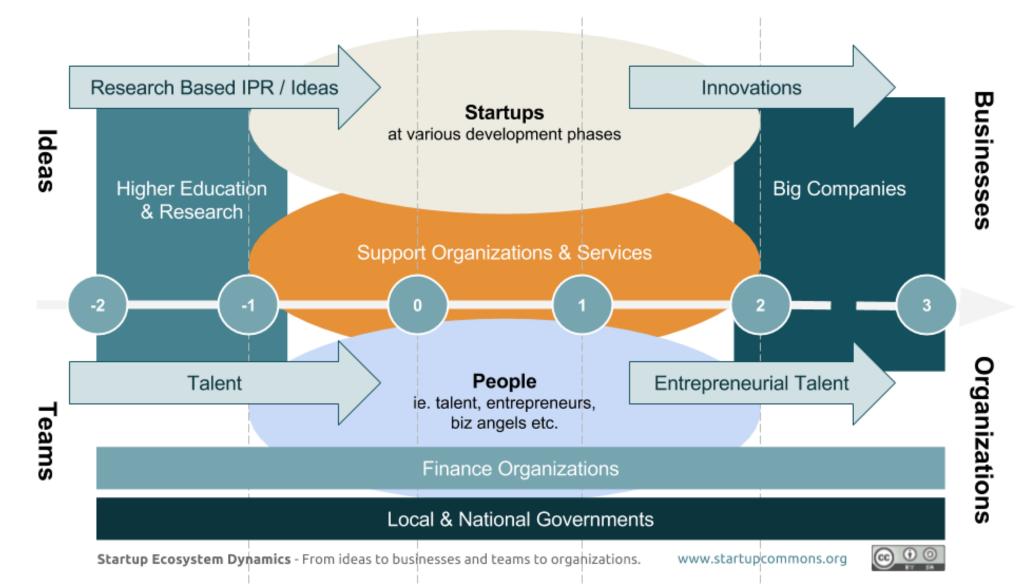

# What is a startup ecosystem?

# A start-up way of thinking

# LUXEMBOURG START-UP ECOSYSTEM

Fast growing and data driven