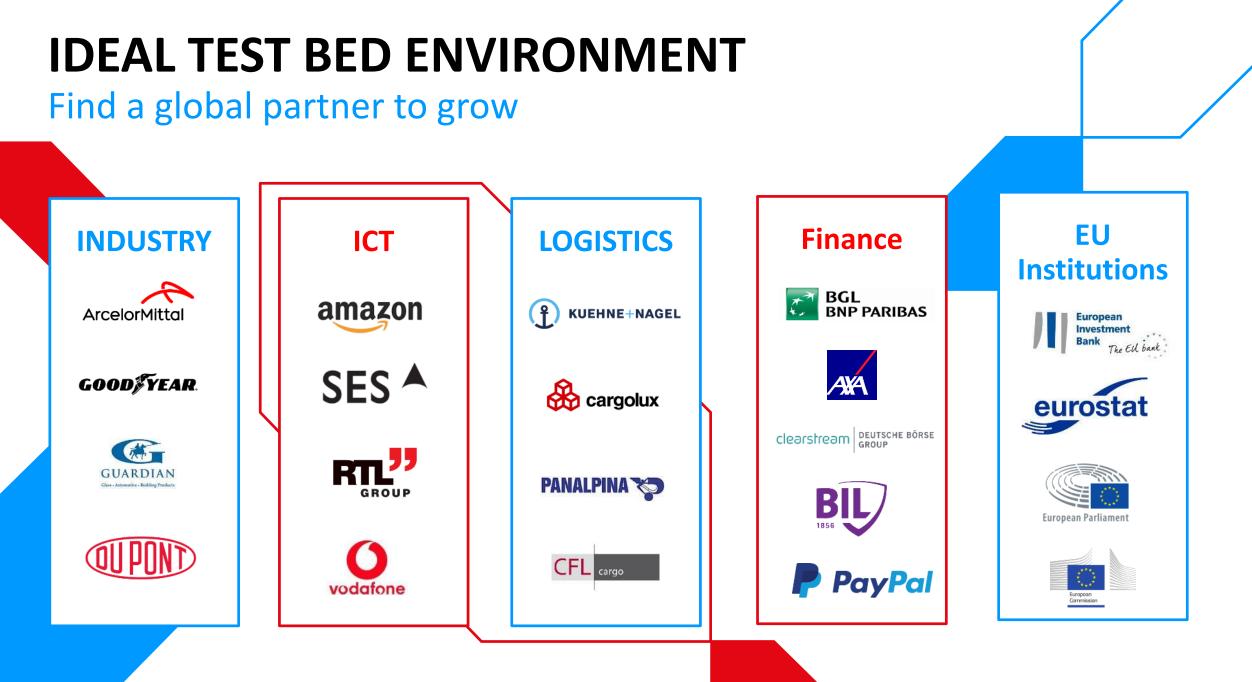

# LUXEMBOURG START-UP ECOSYSTEM

Fast growing and data driven

#### START-UPS

ICT, Space, FinTech, HealthTech, CleanTech, Cybersecurity...

#### **FINANCING**

Growth programmes, pitching contests, national subsidies, business angels, banks, VCs...

#### **INCUBATION**

Incubators, Accelerators, Innovation hubs...

#### **EVENTS**

International fairs with more than 5.000 attendees and numerous thematic events.